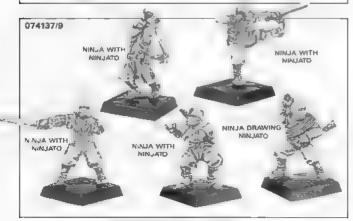

### 074137 **NINJA & SAMURAI**

EACH TRADE SLEEVE CONTAINS 12 DIFFERENT BLISTERS

Copyright @ 1989 Games Workshop Ltd. All rights reserved.

### 074137 **NINJA & SAMURAI** EACH TRADE SLEEVE CONTAINS 12 DIFFERENT

Copyright ? 1989 Games Workshop Ltd. All rights reserved.

ASHIGARU WITH NAGINTA